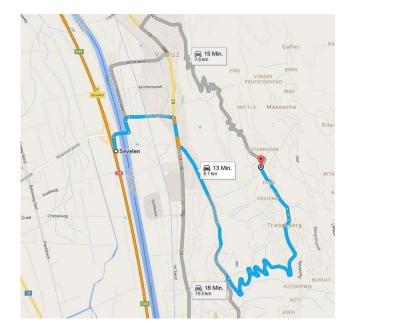

## Directions by car

- 1. At the motorway exit Sevelen / Vaduz leave the highway in the direction Vaduz (Liechtenstein)
- 2. Take the first exit in the first traffic circle in direction Vaduz
- 3. Take the first exit in the second traffic circle on to the Austrasse
- 4. After 400m, turn left on to the Meierhofstrasse in direction Triesenberg
- 5. Follow the street up the mountain until you reach Triesenberg central (marked with a green circle on the map)
- 6. Follow the street about 200 m and drive straight on to the Rotenbodenstrasse
- 7. After 60 meters you reach the PPR AG on the right side (marked with a blue circle on the map)
- 8. Directly opposite is the restaurant Guflina.

## Directions by bus

For the bus connections please see the timetable on www.sbb.ch Our bureau is 5

minutes by foot from the bus stop (see green circle).

## Parking

In front of the Büro- und Gewerbezentrum (BGZ)

Public parking in the village square (3 h for free, see green circle)

Public underground parking in the village square (for free).