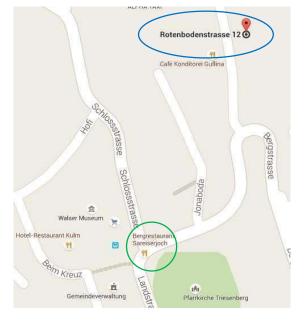

## Directions by car

- 1. At the motorway exit Sevelen / Vaduz leave the highway in the direction Vaduz (Liechtenstein)
- 2. Take the first exit in the first traffic circle in direction Vaduz
- 3. Take the first exit in the second traffic circle on to the Austrasse
- 4. After 400m, turn left on to the Meierhofstrasse in direction Triesenberg
- 5. Follow the street up the mountain until you reach Triesenberg central (marked with a green circle on the map)
- 6. Follow the street about 200 m and drive straight on to the Rotenbodenstrasse
- 7. After 60 meters you reach the PPR AG on the right side (marked with a blue circle on the map)
- 8. Directly opposite is the restaurant Guflina.